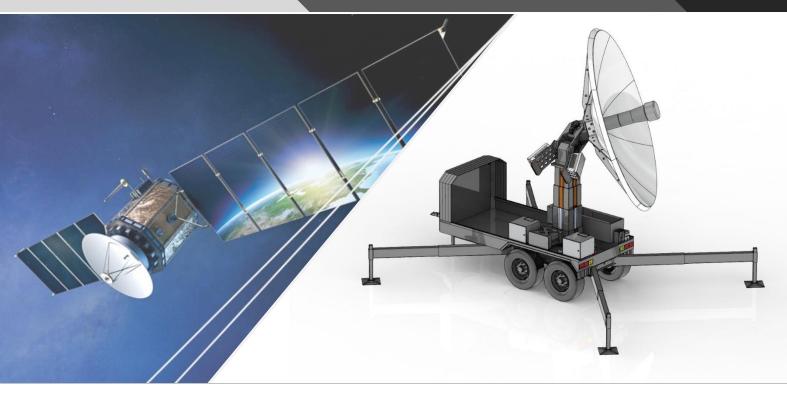

## **PTS-450 Trailer Based ESA System**

Seamless communication requires proper communication from the rural areas, unmanned areas or harsh environment as well, where the other conventional telecom solutions are not available. On the other hand, it is very common that in real-world disasters situations like natural emergency (earthquake, flood, avalanche etc.) the available telecom infrastructure, in most cases, can be or destroyed. damaged In these cases, an independent and easy of deploy communication solution would be the vital.

Profen's trailer-based communication solution has developed to meet this requirement. It provides ease of transportation, fast deployment, quick operation and service and industrial-grade resilience and durability.

## PTS-450 Trailer Based ESA System \*

Profen's Trailer based stations is part of its comprehensive suite of homeland security and mobile communication solutions. It is a portable that can be quickly deployed and immediately function in the field.