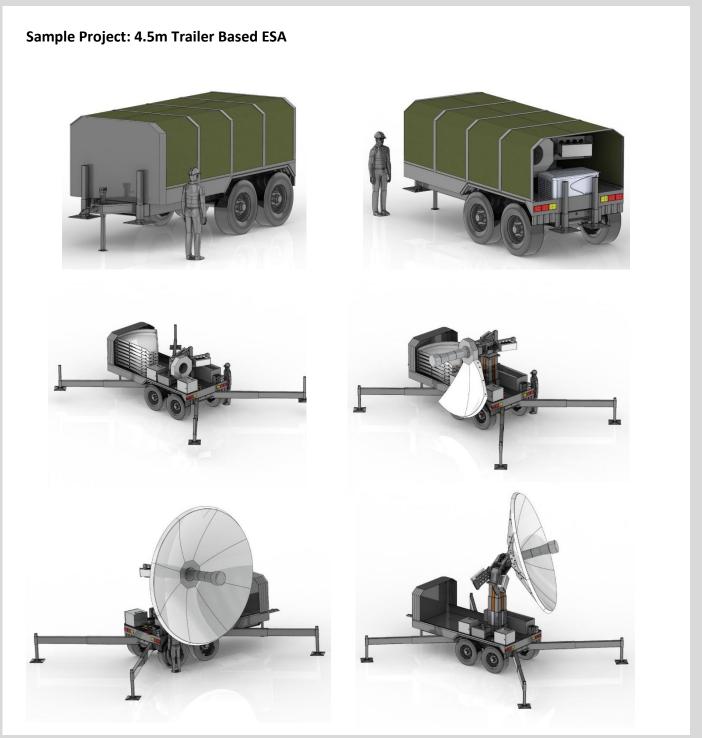

## **Key Features**

- From 1m to 4.5m auto-pointing satellite dish antenna system (Option),
- From 3m to 15m auto-erect mast for R/L operation (Option),
- Automatic leveling jacks activate at the push of a button, establishing a sturdy, level base for a solid satellite and R/L connection.
- On-board, auto-start quiet generator, inverter and UPS system to allow seamless operation,
- Environmentally controlled 19" equipment racks, with spare space for additional equipment installations.
- Storage cabins with easy access from either side.
- Easy access doors not only controls but also easy maintenance to onboard electronics.
- All-steel frame with proper tires (in some models) and properly designed footprint make it ideal to use it in any environment condition,
- ISO type design and manifold options on land, air and sea transportation

## PTS-450 Trailer Based ESA System \*

Profen's Trailer based stations is part of its comprehensive suite of homeland security and mobile communication solutions. It is a portable that can be quickly deployed and immediately function in the field.