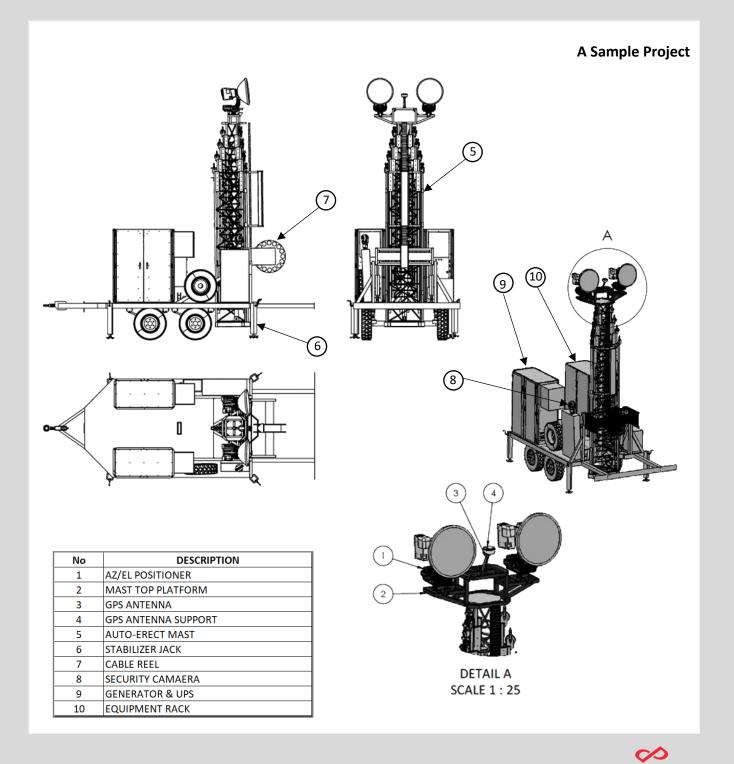

## **Key Features**

- From 1m to 3.8m auto-pointing satellite antenna system (Option),
- From 3m to 15m auto-erect mast for R/L operation (Option),
- Automatic leveling jacks activate at the push of a button, establishing a sturdy, level base for a solid satellite and R/L connection.
- On-board, auto-start quiet generator, inverter and UPS system to allow seamless operation,
- Environmentally controlled 19" equipment racks, with spare space for additional equipment installations.
- Storage cabins with easy access from either side.
- Easy access doors not only controls but also easy maintenance to onboard electronics.
- All-steel frame with proper tires (in some models) and properly designed footprint make it ideal to use it in any environment condition,
- ISO type design and manifold options on land, air and sea transportation