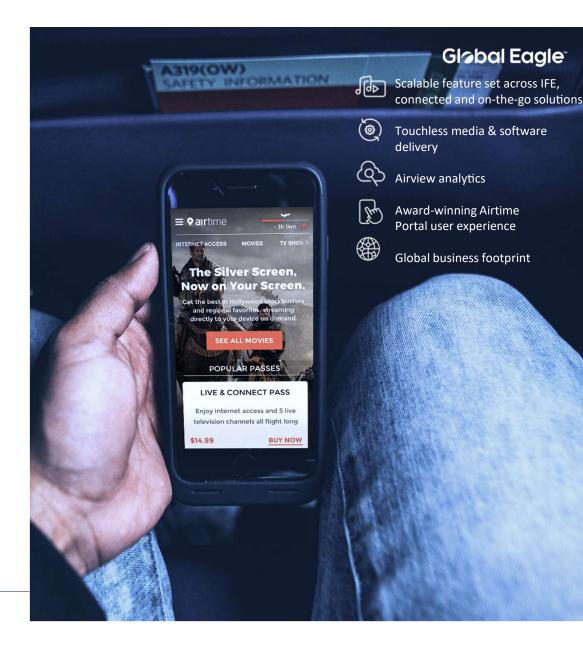

# A world-class connectivity and entertainment platform

- Modular, responsive design
- Seamless, multi-method payment support including biometrics
- Rich, scalable feature set
- Enhanced revenue generation tools

Award winning & user-centric: Airtime Portal provides the nextgeneration connectivity, live, and 'on-demand' entertainment experience

# High-tech meets High-touch

Our award-winning user interface and rich feature set provides a scalable framework, creating and evolving experiences that surprise and delight passengers globally.

# **Key features**

Movies & TV Series

Live Television

WiFi & Messaging

Music & Podcasts

Newspapers, magazines, etc.

Games

**Destination Content** 

Flight Map & Info

Advertising & Sponsorships

Unlocks revenue opportunities

Fully customizable, flexible and responsive

Optimize performance via Airview dashboard