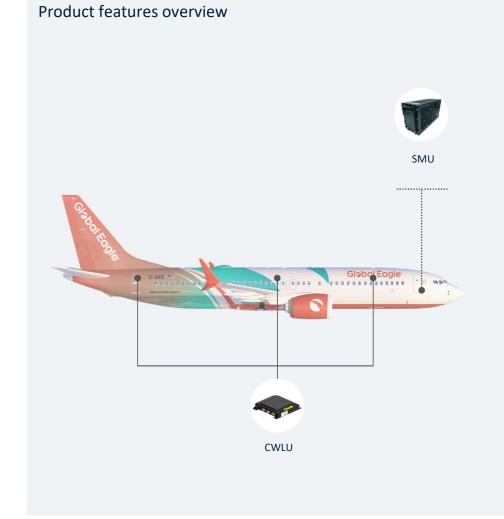

#### Cabin Wireless LAN (CWLU)

- 802.11a/b/g/n/ac standards
- Simultaneous 5 GHz/2.4 GHz radios for streaming and intense apps
- Leverages modern smartphone and laptop capabilities

#### Intelligent Server/Router (SMU)

- Dual Core i7, 32 GB RAM
- Built-in dual 4G LTE modem
- Up to 12TB for media storage, containers for tech & flight ops

Want to know more, talk to a member of our team